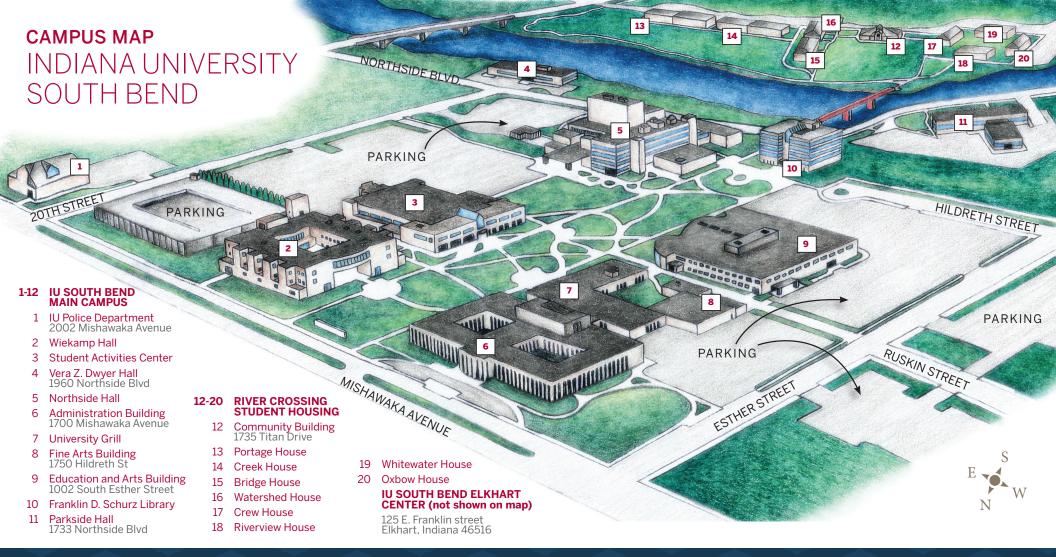

## within 6 MILE radius

NORTH of campus
Grape Rd. & Main St. Dining & Shopping
Eddy Street Commons Restaurants & Shops
FedEx Office Print & Ship Center
The University of Notre Dame
University Park Mall
Cinemark Movies 14
Whole Foods

SOU

## **SOUTH** of campus

St. Joseph County Public Library – Tutt Ireland Rd. Dining & Shopping Centers South Bend Chippewa Bowling Alley St. Joseph County 4H Fair Grounds AMC Showplace South Bend 16 Starbucks Coffee Crooked Ewe Brewery & Ale House

## **EAST** of campus

Downtown Mishawaka Dining & Shopping Potawatomi Zoo & Muessel-Ellison Conservatory St. Joseph County Public Library – River Park Martin's Supermarket Caribou Coffee Allie's Cafe, China House, Bruno's Pizza, The Bucket, and more Bethel College Hacienda Mexican Restaurant

## **WEST** of